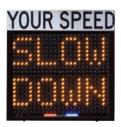

The selectable overspeed message flashes SLOW DOWN or a any of several preconfigured graphical symbols, together with optional red and blue flashing lights. The display can show motorists' speed in mph (one or two digits) or km/h (up to three digits).