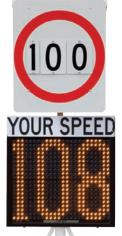

The selectable overspeed message flashes SLOW DOWN or a any of several preconfigured graphical symbols, together with optional red and blue flashing lights. The display can show motorists' speed in mph (one or two digits) or km/h (up to three digits).

## Signs

| Electronic display | 36 x 36 in. (91 x 91cm) full-matrix display, 26-inch characters |
|--------------------|-----------------------------------------------------------------|
| Regulatory sign    | 30 x 36 or 36 x 48 in., changeable speed-limit characters       |