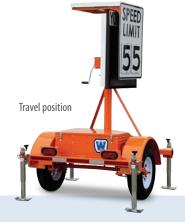

A regulatory sign above the display features changeable speed-limit numbers for easy setup in any speed zone. The electronic display rotates to face traffic and includes visors and shades that produce superior visibility. The trailer's see-through design puts pedestrians in view, improving their safety—particularly in dangerous, high-risk areas. The solar-powered battery-charging system provides longer run times.