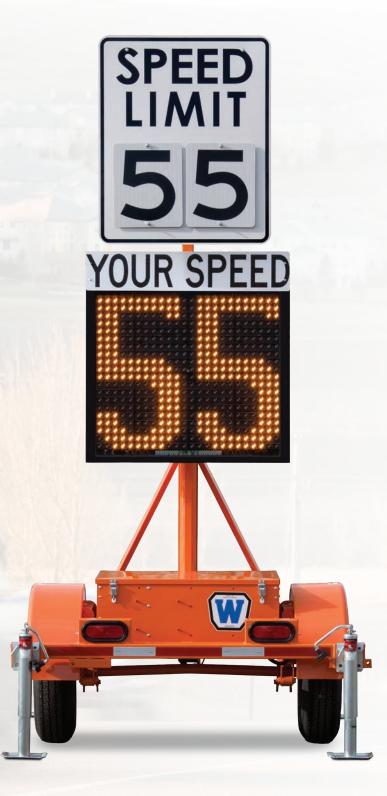

The Wanco radar-speed trailer features the largest portable speed sign available today. Visible over a standard Jersey barrier traffic divider, the giant display shows motorists' speed in 26-inch characters, which flash when a vehicle exceeds the user-set speed limit.

A regulatory sign above the display features changeable speed-limit numbers for easy setup in any speed zone. The electronic display rotates to face traffic and includes visors and shades that produce superior visibility. The trailer's see-through design puts pedestrians in view, improving their safety—particularly in dangerous, high-risk areas. The solar-powered battery-charging system provides longer run times.

## Signs

| Electronic display | 36 x 36 in. (91 x 91cm) full-matrix display, 26-inch characters |
|--------------------|-----------------------------------------------------------------|
| Regulatory sign    | 30 x 36 or 36 x 48 in., changeable speed-limit characters       |