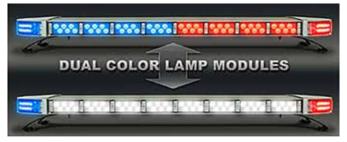

you are sure to find a configuration that meets your budget and performance needs.

- Easy maintainence and lamp replacement in minutes
- Waterproof lamp modules
- 4 takedown lens choices: Spot, Flood, Composite, 13 degree Tilt Down
- Potted controller and waterproof wiring
- Front, Rear and corner modules available in standard or high power also available in dual color
- Integrated traffic director no extra charge on full size bars
- Fully programmable flash patters and digital version available
- Optional on-board integrated traffic preemption emitter, 2,500 ft range
- STT lights available on 49' and larger bars
- ICC lights available all length bars
- 5 year warranty
- Standards Met: J595, SAEJ2498, CCR Title 13, NFPA Configurations available

## Sample front dual color configuration



Sample rear dual color configuration



## **970L Scorpion Specifications**

| Item       | Description                                                                                                       |
|------------|-------------------------------------------------------------------------------------------------------------------|
| Electrical | 12 VDC operation, 5.4A Typical average amp draw in full warning mode on a 49" bar. Each LED TD/alley draws 650 MA |
| Size       | Height: 2.4"<br>Width: 12"<br>Length: Available in 21", 26", 35", 44 " 49", 53 ", 58",67 ", 72" and 80"           |

TOMAR Electronics Inc. designs and manufactures a complete line of industry leading lightbars, lightheads, self-contained & complete vehicle systems, controllers & sirens and power supplies. All o