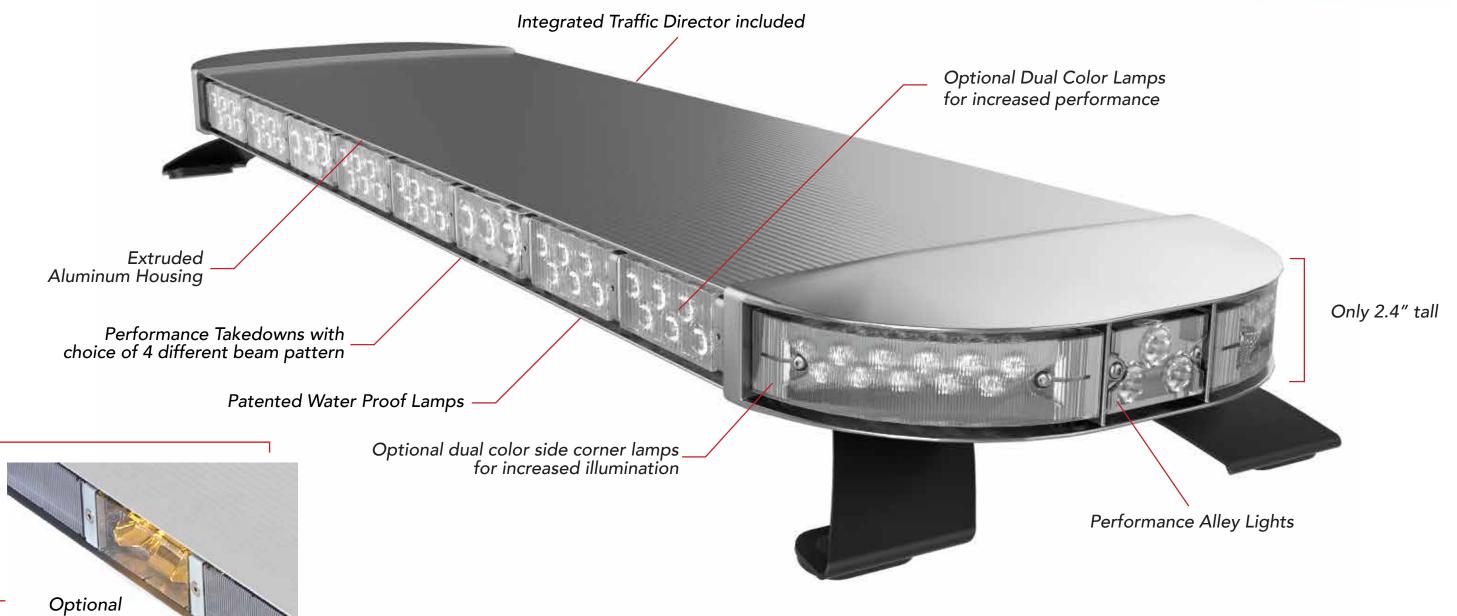

TOMAR's 970L Scorpion lightbar maintains the rugged structure of Tomar's previous line of lightbars but with a low profile modern look. With extruded aluminum housing, cast aluminum end caps, and optical Lexan light modules the 970L lightbar is built to last. The 970L lightbar includes many scalable features such as standard or high power single color LED or dual color LED front and rear warning modules, standard or high power single color LED or dual color LED corner modules along with LED takedowns in 4 different lens choices and alley lights. With this much versatility you are sure to find a configuration that meets your budget and performance needs.

- Easy maintainence and lamp replacement in minutes
- Waterproof lamp modules
- 4 takedown lens choices: Spot, Flood, Composite, 13 degree Tilt Down
- Potted controller and waterproof wiring
- Front, Rear and corner modules available in standard or high power also available in dual color
- Integrated traffic director no extra charge on full size bars
- Fully programmable flash patters and digital version available
- Optional on-board integrated traffic preemption emitter, 2,500 ft range
- STT lights available on 49' and larger bars
- ICC lights available all length bars
- 5 year warranty
- Standards Met: J595, SAEJ2498, CCR Title 13, NFPA Configurations available

## **970L Scorpion Specifications**

| Item       | Description                                                                                                       |
|------------|-------------------------------------------------------------------------------------------------------------------|
| Electrical | 12 VDC operation, 5.4A Typical average amp draw in full warning mode on a 49" bar. Each LED TD/alley draws 650 MA |
| Size       | Height: 2.4"<br>Width: 12"<br>Length: Available in 21", 26", 35", 44 " 49", 53 ", 58",67 ", 72" and 80"           |