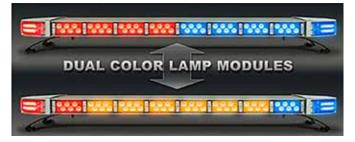

at meets your budget and performance needs.

- Easy maintainence and lamp replacement in minutes
- Waterproof lamp modules
- 4 takedown lens choices: Spot, Flood, Composite, 13 degree Tilt Down
- Potted controller and waterproof wiring
- Front, Rear and corner modules available in standard or high power also available in dual color
- Integrated traffic director no extra charge on full size bars
- Fully programmable flash patters and digital version available
- Optional on-board integrated traffic preemption emitter, 2,500 ft range
- STT lights available on 49' and larger bars
- ICC lights available all length bars
- 5 year warranty
- Standards Met: J595, SAEJ2498, CCR Title 13, NFPA Configurations available

## Sample front dual color configuration



Sample rear dual color configuration



## **970L Scorpion Specifications**

| Item       | Description                                                                                                       |
|------------|-------------------------------------------------------------------------------------------------------------------|
| Electrical | 12 VDC operation, 5.4A Typical average amp draw in full warning mode on a 49" bar. Each LED TD/alley draws 650 MA |
| Size       | Height: 2.4"<br>Width: 12"<br>Length: Available in 21", 26", 35", 44 " 49", 53 ", 58",67 ", 72" and 80"           |

TOMAR Electronics Inc. designs and manufactures a complete line of industry leading lightbars, lightheads, self-contained & complete vehicle systems, controllers & sirens and power supplies. All our emergency products are built to last