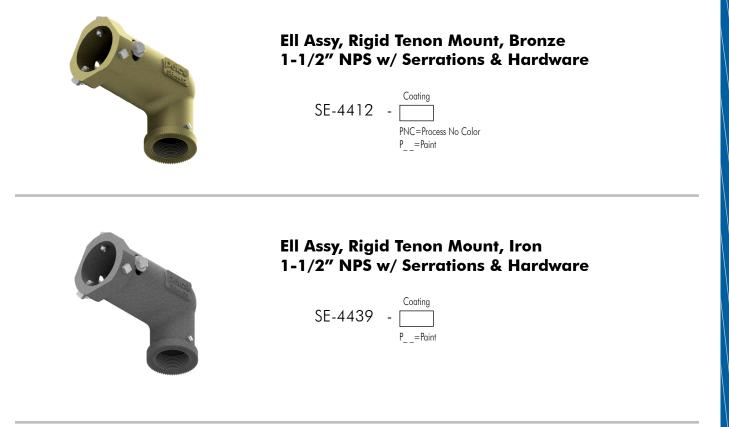

### Mast Arm Ell Hangers Bronze & Iron

Pelco's bronze and iron Ell Hangers, for mounting traffic signal assemblies on the end of a mast arm, are designed with serrations for locking onto the top of a signal. Provided with hardware for mounting to a 2-3/8" diameter tenon.

Note: 1. All assemblies are supplied standard with stainless steel fasteners.

2. See Reference Section page v for available paint colors.