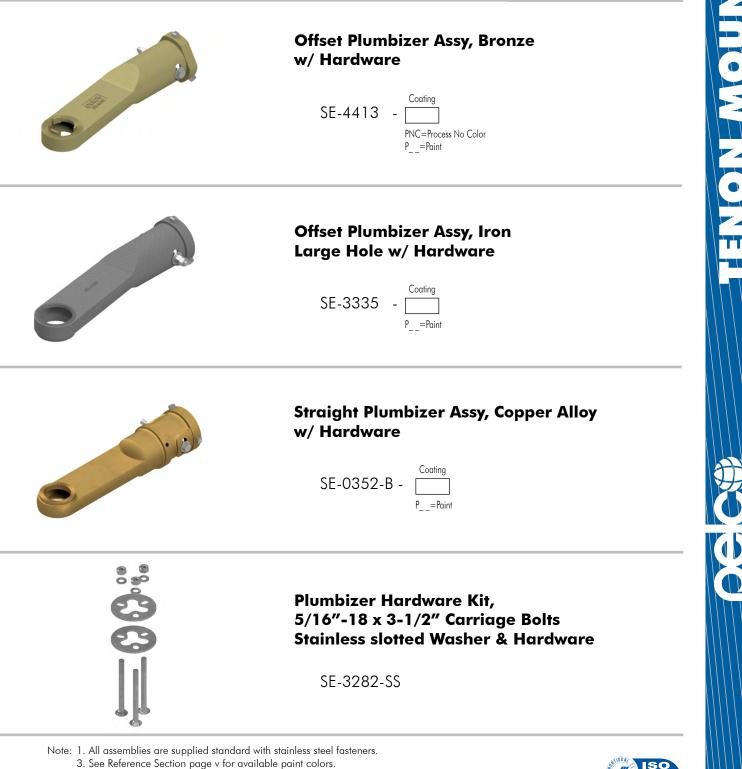

# Plumbizers Bronze & Iron

Pelco's bronze and iron offset Plumbizers are designed to mount traffic signal assemblies on the end of a mast arm. Provided with hardware for mounting onto a 2-3/8" diameter tenon.

Note: 1. All assemblies are supplied standard with stainless steel fasteners. 2. See Reference Section page v for available paint colors.