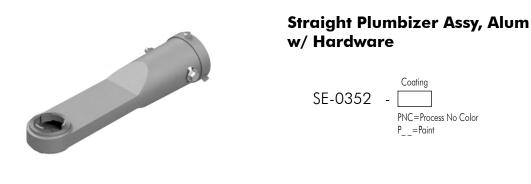

## Plumbizers Aluminum

Pelco's aluminum Plumbizers, available in both straight and offset configuations, are designed to mount traffic signal assemblies to the end of a mast arm. Provided with hardware for mounting onto a 2-3/8" diameter tenon.