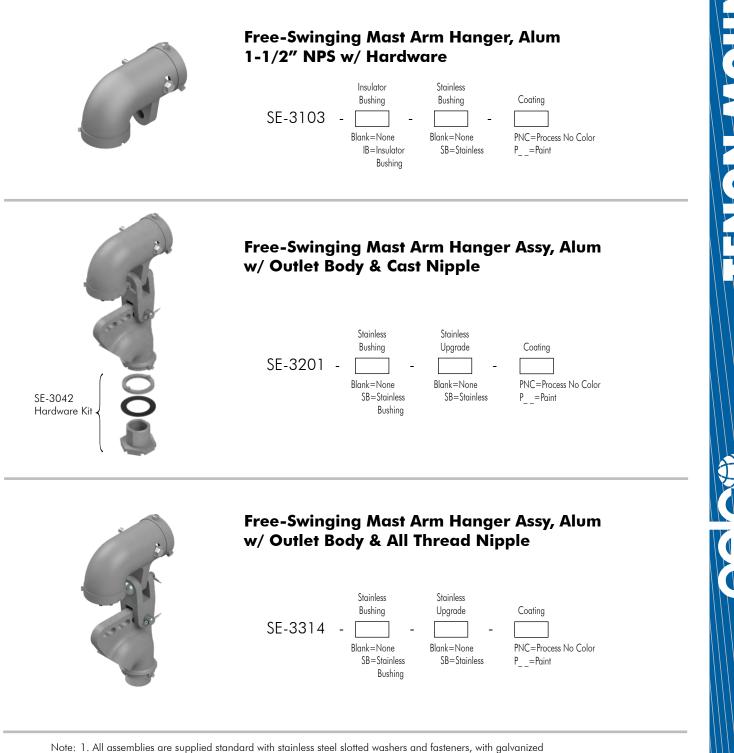

## Mast Arm Hangers Aluminum

Pelco's aluminum Mast Arm Hanger are for mounting traffic signal assemblies on the end of a mast arm. Free-swinging styles are available with a cast nipple or all thread. Provided with hardware for mounting to a 2-3/8" diameter tenon.

9001 www.intlcert.com

hardware on outlet body. Stainless upgrade shall include stainless steel hardware and pins.

#### Mast Arm Hangers Aluminum

Pelco's aluminum Mast Arm Hanger are for mounting traffic signal assemblies on the end of a mast arm. Free-swinging styles are available with a cast nipple or all thread. Provided with hardware for mounting to a 2-3/8" diameter tenon.