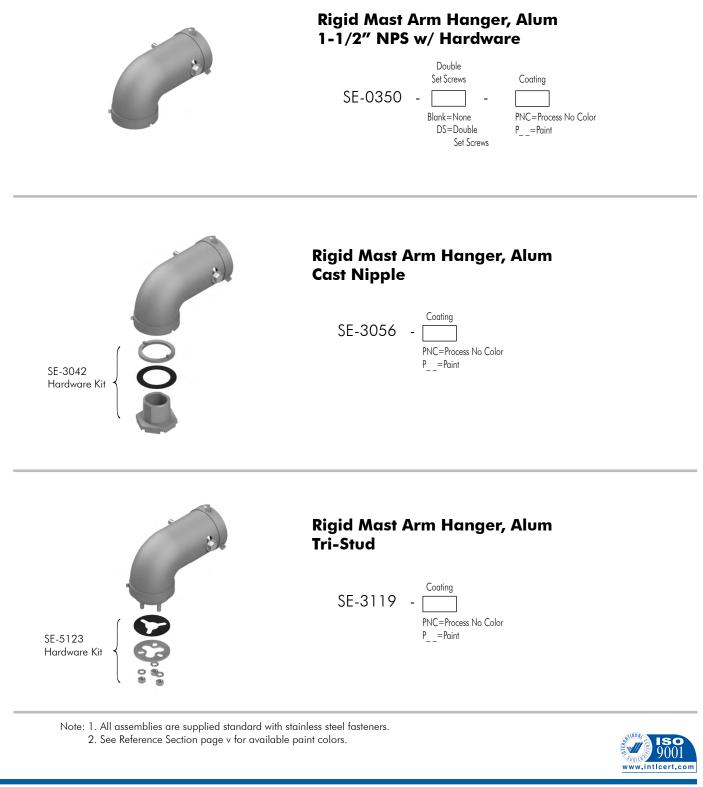

Pelco's aluminum Mast Arm Hangers are designed to mount traffic signal assemblies on the end of a mast arm. Available in both 1-1/2'' and tri-stud. Provided with hardware for mounting to a 2-3/8'' diameter tenon.

## Mast Arm Hangers Aluminum

Pelco's aluminum Mast Arm Hanger are for mounting traffic signal assemblies on the end of a mast arm. Free-swinging styles are available with a cast nipple or all thread. Provided with hardware for mounting to a 2-3/8" diameter tenon.

#### Mast Arm Hangers Aluminum

Pelco's aluminum Mast Arm Hanger are for mounting traffic signal assemblies on the end of a mast arm. Free-swinging styles are available with a cast nipple or all thread. Provided with hardware for mounting to a 2-3/8" diameter tenon.

Note: 1. All assemblies are supplied standard with stainless steel fasteners.

2. See Reference Section page v for available paint colors.