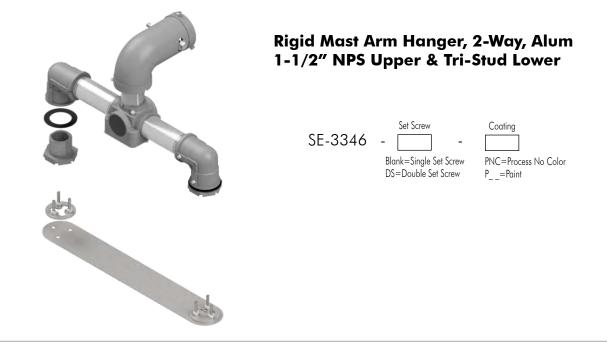

Pelco's aluminum Mast Arm Hangers are designed to mount traffic signal assemblies on the end of a mast arm. Available in both 1-1/2'' and tri-stud. Provided with hardware for mounting to a 2-3/8'' diameter tenon.

## Mast Arm Hangers Aluminum

Pelco's aluminum Mast Arm Hanger are for mounting traffic signal assemblies on the end of a mast arm. Free-swinging styles are available with a cast nipple or all thread. Provided with hardware for mounting to a 2-3/8" diameter tenon.

#### Mast Arm Hangers Aluminum

Pelco's aluminum Mast Arm Hanger are for mounting traffic signal assemblies on the end of a mast arm. Free-swinging styles are available with a cast nipple or all thread. Provided with hardware for mounting to a 2-3/8" diameter tenon.